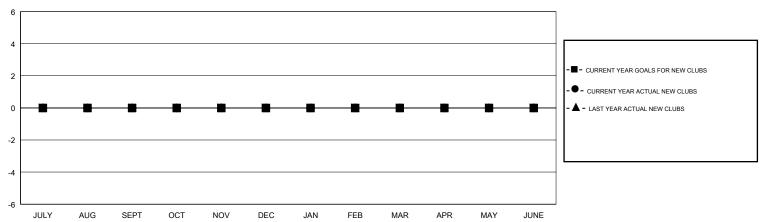

## GOALS AND ACTUAL MEMBERS CUMULATIVE

| DROPPED CLUBS: 0  DROPPED MEMBERS |    | 14 CLUBS OF 44 ADDED 1 OR MORE<br>NEW MEMBERS | GENDER DISTRIBUTION  MALE 976 (77.71%)  FEMALE 280 (22.29%)  Women Percentage Fiscal Year Goal: 23% |     |  |
|-----------------------------------|----|-----------------------------------------------|-----------------------------------------------------------------------------------------------------|-----|--|
| DECEASED                          | 3  | CLICK HERE FOR CUMULATIVE                     | TOTAL FAMILY UNIT MEMBERS                                                                           |     |  |
| CLUB CANCELLED                    | 0  | MEMBERSHIP DATA                               |                                                                                                     |     |  |
| OTHER                             | 21 |                                               | FAMILY MEMBERS PAYING HALF DUES                                                                     | 111 |  |
| TOTAL                             | 24 |                                               |                                                                                                     |     |  |